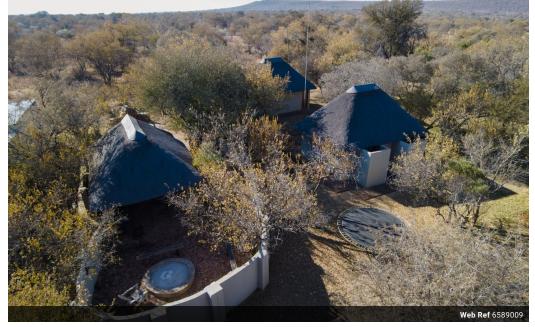

Twenty-one-hectare, fenced, Bushveld Farm inside Leeuwgedacht Conservancy.

The Conservancy borders the southern side of Dinokeng Big Five Game and is a safe area that is access-controlled. Fouty minutes from Pretoria.

- Main House:
- Lounge and Dining Room • Loft
- Kitchen
- Two Bedrooms
- Two Bathrooms
- Seven Chalets each with:

One Bedroom

- One Bathroom / outside Shower. Entertainment Facilities:
- Chapel:

· Can accommodate approximately one hundred people.

## Features

| Interior     |    | Exterior |     | Sizes     |      |
|--------------|----|----------|-----|-----------|------|
| Bedrooms     | 9  | Security | Yes | Land Size | 21Ha |
| Bathrooms    | 10 | Pool     | Yes |           |      |
| Kitchens     | 1  |          |     |           |      |
| Recep. Rooms | 2  |          |     |           |      |