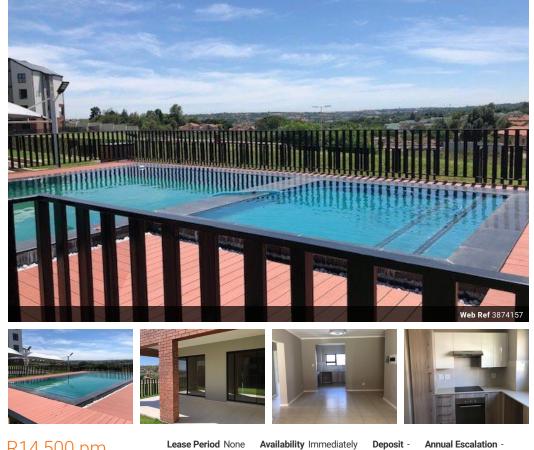

Pre-paid electricity. Double carport allocated to this unit. 2 SMALL DOGS OR CATS ALLOWED

Yes

Canvas 82 offers; 24-hour security with biometric access, children's play area and pool, furnished clubhouse and a fully equipped gym.

#### Pets Allowed

| Interior     |   |
|--------------|---|
| Bedrooms     | 3 |
| Bathrooms    | 2 |
| Kitchens     | 1 |
| Recep. Rooms | 1 |

| Exterior            |
|---------------------|
| Carports / Parkings |
| Security            |
| Pool                |