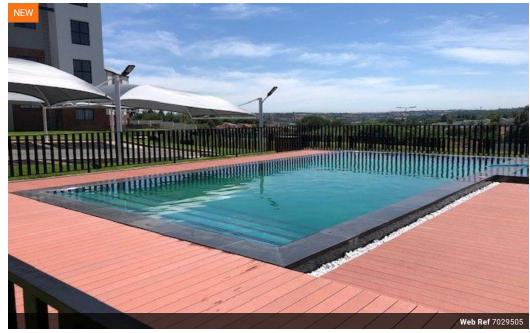

Canvas 82 offers; 24-hour security with biometric access, children's play area and pool, furnished clubhouse and a fully equipped

## **Features**

| Interior     |   | Exterior            |     | Sizes      |       |
|--------------|---|---------------------|-----|------------|-------|
| Bedrooms     | 1 | Carports / Parkings | 1   | Floor Size | 114m² |
| Bathrooms    | 1 | Security            | Yes |            |       |
| Kitchens     | 1 | Pool                | Yes |            |       |
| Recep. Rooms | 1 |                     |     |            |       |