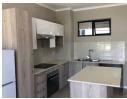

## GORGEOUS 1-BEDROOM APARTMENT IN CANVAS 82

GORGEOUS 1-BEDROOM APARTMENT IN CANVAS 82

This ultra-modern, fully tiled apartment offers the latest bathroom and kitchen fittings.

The open-plan kitchen flows effortlessly into the large, sunny, welcoming living area which opens onto a covered patio.