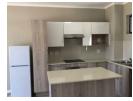

## GORGEOUS 1-BEDROOM APARTMENT IN CANVAS 82

GORGEOUS 1-BEDROOM APARTMENT IN CANVAS 82

This ultra-modern, fully tiled apartment offers the latest bathroom and kitchen fittings.

The open-plan kitchen flows effortlessly into the large, sunny, welcoming living area which opens onto a covered patio.

A spacious bedroom that holds plenty of cupboard space plus a fully fitted bathroom – bath and separate shower.

Fiber already installed with the latest technology and DSTV ready. Pre-paid electricity. 1 single carport allocated to this unit.