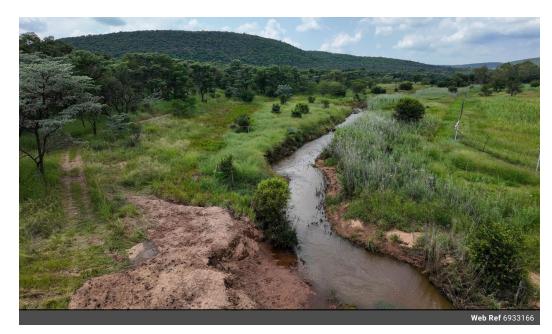

Escape to the untamed beauty of the Bobbejaansberg Hills with this 65-hectare game farm, set within a 1000-hectare open conservancy offering 24/7 controlled access.

This remarkable property boasts a stunning riverfront, diverse wildlife, and a charming double-storey log home, making it an ideal sanctuary for nature lovers, conservationists, or those seeking a private retreat.

PROPERTY HIGHLIGHTS: VAT REGISTERED (EXCLUDING VAT) Size: 65 hectares with three twenty-one-hectare Title Deeds Riverfront: 1 km of breathtaking river views Earthen Dam with Animal Hide for game viewing Cement dam with windmill Electricity: Eskom power Water Supply: Two boreholes (2000L/hour each)