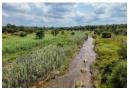

PROPERTY HIGHLIGHTS: VAT REGISTERED (EXCLUDING VAT) Size: 65 hectares with three twenty-one-hectare Title Deeds Riverfront: 1 km of breathtaking river views Earthen Dam with Animal Hide for game viewing Cement dam with windmill Electricity: Eskom power Water Supply: Two boreholes (2000L/hour each)