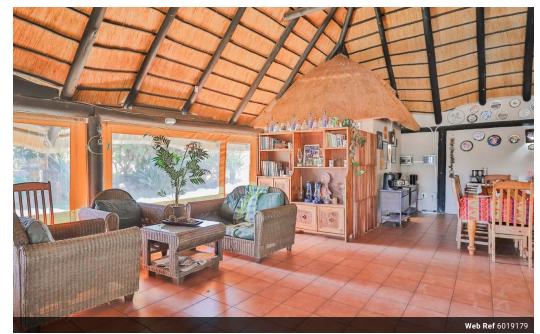

PERFECT INVESTMENT OPPORTUNITY – SPECIAL ZONING, CHALETS, RESTAURANT WITH LIQUOR LICENCE, SPA & LANDING STRIP WITHIN LEEUWGEDACHT CONSERVANCY ADJACENT TO DINOKENG

Lucrative opportunity to reside and work in the tranquillity of nature, surrounded by free-roaming game.

## MAIN FEATURES:

• Zoned SPECIAL (for a lodge not exceeding thirty bedrooms, conference centre, bar, recreational facility & restaurant), full financials, company is registered for VAT, restaurant has a liquor licence & licence to operate, all buildings on property have approved building plans, site plan (only one of two hectare currently developed - the balance of the farm is unfenced for the game to roam freely), Building Control Department -...