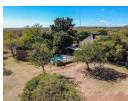

PERFECT INVESTMENT OPPORTUNITY – SPECIAL ZONING, CHALETS, RESTAURANT WITH LIQUOR LICENCE, SPA & LANDING STRIP WITHIN LEEUWGEDACHT CONSERVANCY ADJACENT TO DINOKENG

Lucrative opportunity to reside and work in the tranquillity of nature, surrounded by free-roaming game.

## **Features**

| Interior     |    | Exterior            |     | Sizes     |      |
|--------------|----|---------------------|-----|-----------|------|
| Bedrooms     | 13 | Garages             | 1   | Land Size | 21Ha |
| Bathrooms    | 13 | Carports / Parkings | 12  |           |      |
| Kitchens     | 12 | Security            | Yes |           |      |
| Recep. Rooms | 11 | Dom. Accom.         | 1   |           |      |
| Studies      | 1  | Pool                | Yes |           |      |