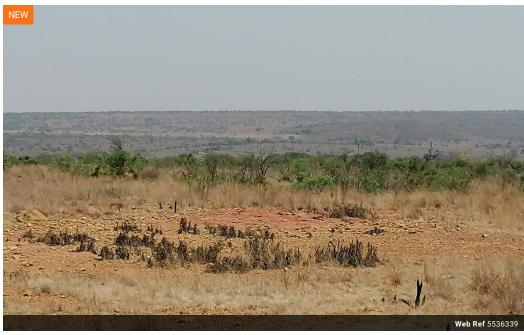

## 21Ha Farm For Sale in Dinokeng Game Reserve

Yes

No

Twenty-one hectares with a strong borehole delivering 8000 litres per hour. Where you will be able to relax and enjoy being close to nature, wildlife, adventures game drives, tourist facilities, restaurants etc, while staying in a safe and healthy environment.

What better way than to drive along more than 140kms of winding tracks (most of which is suitable to sedan vehicles) stopping from time to time to be in contact with an environment where wild animals, creatures plants and humans live side by side? Permits to use the route can be purchased at the gates of the Reserve or online. A new handy detailed map guide can be purchased with your permit. It has a very detailed map and places to stop for comfort breaks, meals or picnics. It is full of interesting animal, bird and plant information, and can keep the young ones...

## Features

Exterior Security Pool **Sizes** Land Size

21Ha