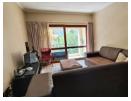

Two spacious bedrooms fitted with ample built-in cupboards. The well-sized modern bathroom offers both a bath and shower. The

open-plan kitchen, fitted with Quartz counter tops and an abundance of natural wood-finish cupboards including a large pantry cupboard, has a single sink and provides space for 2 appliances and a single-door fridge. The tiled living area opens onto a covered patio with Deautiful tree-top views. 1 carport designated to the apartment and ample visitor's parking throughout the