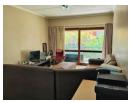

Two spacious bedrooms fitted with ample built-in cupboards. The well-sized modern bathroom offers both a bath and shower. The

open-plan kitchen, fitted with Quartz counter tops and an abundance of natural wood-finish cupboards including a large pantry cupboard, has a single sink and provides space for 2 appliances and a single-door fridge. The tiled living area opens onto a covered patio with Deautiful tree-top views. 1 carport designated to the apartment and ample visitor's parking throughout the