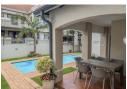

## 2 BED, 2 BATH APARTMENT IN A SOUGHT-AFTER COMPLEX

2 BED, 2 BATH APARTMENT IN A SOUGHT-AFTER COMPLEX SITUATED IN EDENBURG/ MORNINGSIDE
On entering this apartment you are welcomed with this inviting kitchen with granite tops and sufficient cupboards space and place for two appliances as well as a Fridge.

This spacious open plan living/ dining room area with a fire place and laminated floors and leads out onto a covered patio and a private garden for those quite days to relax.

Two well sized carpeted bedrooms with ample cupboard space, one bedroom has a full main en suite (bath and shower) and the other bedroom has the other tiled bathroom (shower over bath)

This lock and go apartment is situated in close proximity to good schools and other amenities. The apartment is fibre ready and has two parking bays one been covered and one been open.

Complex consists of the...

## **Features**

| Pets Allowed | Yes |                     |     |            |      |
|--------------|-----|---------------------|-----|------------|------|
| Interior     |     | Exterior            |     | Sizes      |      |
| Bedrooms     | 2   | Carports / Parkings | 1   | Floor Size | 99m² |
| Bathrooms    | 2   | Security            | No  |            |      |
| Kitchens     | 1   | Pool                | Yes |            |      |
| Recep. Rooms | 2   |                     |     |            |      |