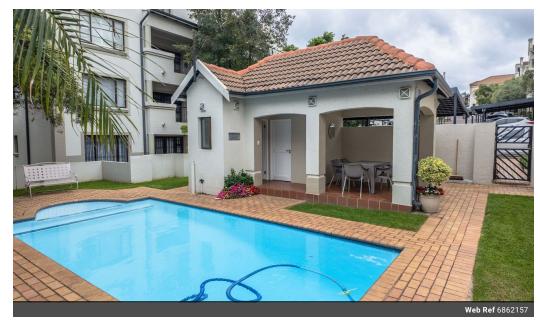

This lock and go apartment is situated in close proximity to good schools and other amenities. The apartment is fibre ready and has two parking bays one been covered and one been open.

Complex consists of the...

## **Features**

| Pets Allowed | Yes |                     |     |            |      |
|--------------|-----|---------------------|-----|------------|------|
| Interior     |     | Exterior            |     | Sizes      |      |
| Bedrooms     | 2   | Carports / Parkings | 1   | Floor Size | 99m² |
| Bathrooms    | 2   | Security            | No  |            |      |
| Kitchens     | 1   | Pool                | Yes |            |      |
| Recep. Rooms | 2   |                     |     |            |      |