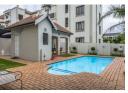

This lock and go apartment is situated in close proximity to good schools and other amenities. The apartment is fibre ready and has two parking bays one been covered and one been open.

Complex consists of the...

## **Features**

| Pets Allowed | Yes |                     |     |            |      |
|--------------|-----|---------------------|-----|------------|------|
| Interior     |     | Exterior            |     | Sizes      |      |
| Bedrooms     | 2   | Carports / Parkings | 1   | Floor Size | 99m² |
| Bathrooms    | 2   | Security            | No  |            |      |
| Kitchens     | 1   | Pool                | Yes |            |      |
| Recep. Rooms | 2   |                     |     |            |      |