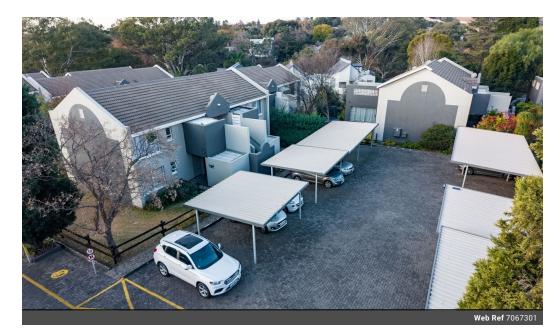

## 3 BEDROOM APARTMENT - EDENBURG

Spacious first floor fully tiled 3- bedroom unit in a well-maintained complex located in a quiet and secure street with a security boom and 24-hour guard.

The open-plan living room leads onto an enclosed patio.

The unit comes with 2 undercover parking space for your car and there is ample visitors parking.

There is a communal pool in the complex.

Contact me today for a viewing!!!