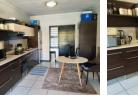

As you enter this immaculate apartment you will be greeted by the convenience of open plan living. The modern kitchen boasts timeless white quartz countertops complimented by an abundance of dark Mohogany wood-finish cupboards and is fully equipped to accommodate 2 appliances and a single-door fridge. The expansive living area opens onto a private covered balcony. 2 spacious bedrooms both fitted with loads of beautiful Mahogany wood-finish...