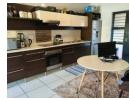

As you enter this immaculate apartment you will be greeted by the convenience of open plan living. The modern kitchen boasts timeless white quartz countertops complimented by an abundance of dark Mohogany wood-finish cupboards and is fully equipped to accommodate 2 appliances and a single-door fridge. The expansive living area opens onto a private covered balcony. 2 spacious bedrooms both fitted with loads of beautiful Mahogany wood-finish...