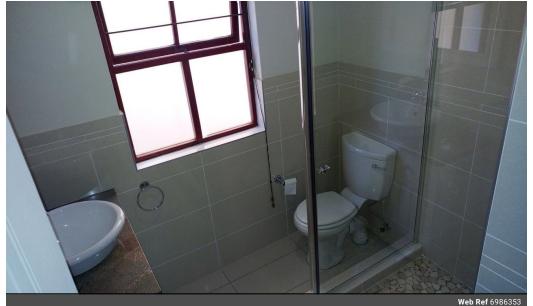

Both bedrooms are generously sized, carpeted and have ample built-in cupboards. The main bedroom has a sunny bay window overlooking the garden.

Main bathroom is en-suite with double basin, bath and shower. The second bathroom offers a shower. Beautiful Cherry-wood kitchen with black granite tops and built in pantry cupboard. Space for three appliances (a rare find) as well as a single door fridge,