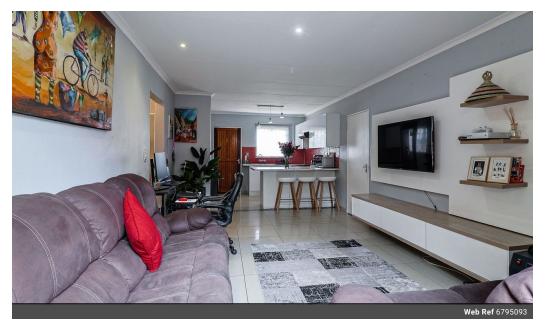

2 BED 2 BATH STAND ALONE SIMPLEX IN A SOUGHT-AFTER AREA IN WILGEHEUWE This Spacious 2-bedroom family home is ready for you to move in. On entering your dream home, which is recently refurbished you are greeted with an open living area with tiled floors.

You can also enter from the open plan modern kitchen side.

**a** 2

The modern kitchen has a gas stove with sufficient cupboard space, place for one appliance and a fridge.

Two well sized tiled bedrooms with sufficient cupboard space one been main en suite (shower) and the other bathroom (bath) feeds the second bedroom.