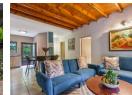

Downstairs, the heart of the home invites you with its rustic charm, open living spaces, and a natural flow to the outdoors. The kitchen is fitted with an abundance of natural wood-finish cupboards, gas stove and has space for 1 appliance and a double-door fridge. Step outside onto the kitchen courtyard and enjoy uninterrupted views of the river - truly something special! The living area opens onto a covered patio overlooking the front well-maintained garden. 2 spacious bedrooms both with built-in cupboards. One bathroom ensuite with a bath and a 2nd bathroom offering a shower. Upstairs...