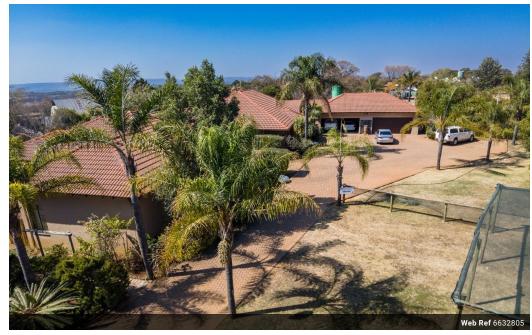

Monthly Rates R2,800

One of its kind Property for Sale in Zwavelpoort, Pretoia East.

One of its kind Property for Sale in Zwavelpoort, Pretoia East.

Discover this exceptional property with a beautiful spacious home, bar / restaurant, venue with a chapel and B&B. Main House Features:

- · Bedrooms: Four spacious carpeted bedrooms, with en-suite bathrooms.
- · Living Spaces: Spacious living area and dining area.
- · Kitchen: With granite tops and built-in cupboards.
- Entertainment: Undercover patio overlooking a stunning garden and a sparkling pool (salt chlorinate).
- Additional Amenities: Two double garages with automated doors.

## **Features**

| Interior     |     | Exterior            |     | Sizes      |       |
|--------------|-----|---------------------|-----|------------|-------|
| Bedrooms     | 4   | Garages             | 4   | Floor Size | 530m² |
| Bathrooms    | 4.5 | Carports / Parkings | 4   | Land Size  | 1Ha   |
| Kitchens     | 1   | Security            | Yes |            |       |
| Recep. Rooms | 4   | Dom. Accom.         | 1   |            |       |
| Studies      | 1   | Pool                | Yes |            |       |