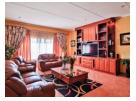

- · Bedrooms: Four spacious carpeted bedrooms, with en-suite bathrooms.
- · Living Spaces: Spacious living area and dining area.
- · Kitchen: With granite tops and built-in cupboards.
- Entertainment: Undercover patio overlooking a stunning garden and a sparkling pool (salt chlorinate).
- Additional Amenities: Two double garages with automated doors.