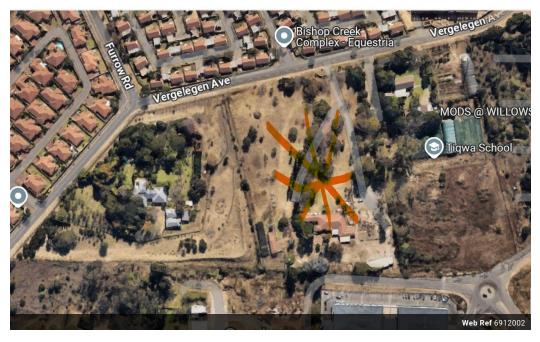

## 23,400m<sup>2</sup> Vacant Land For Sale in Willow Glen, Willow Park Manor

PRIME LOCATION - REZONING PROCESS FOR HIGH DENSITY HOUSING AND COMMERCIAL/OFFICES IN FAST DEVELOPING EQUESTRIA, IN FINAL PHASE OF APPROVAL

\*\*\*\* PRICE IS VAT EXCLUSIVE

The high-density housing- and commercial/office development, in Equestria, just off Lynnwood Road and Solomon Mahlangu Avenue, is now in the final stage of approval.

23 400 m2 destined for mixed use zoning for offices and high-density two and three bedroom housing apartments in the heart of the fast-expanding Pretoria East, consists of the following:

- 1. 11 962 m2 for commercial/office use and approved for three floors with separate entrances from Meerlust Road and Solomon Mahlangu Avenue;
- 2. 10 520 m2 for high density residential and approved for 67 two and three bed units with entrance from Vergelegen Avenue.

In close proximity to: