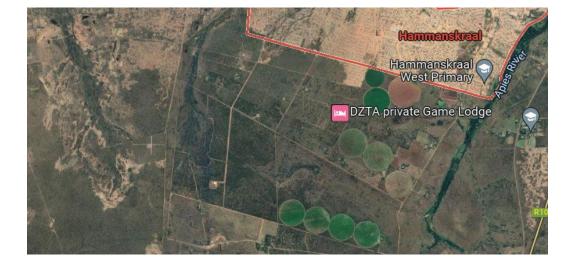

### 840Ha Farm For Sale in Pretoria North

840 hectare farm (vacant land) within the Tshwane Urban Edge available to investors and developers.

Close to Hammanskraal, Soshanguve, Stinkwater and Temba where there is a high demand for properties for the development of housing projects.

The City of Tshwane has previously indicated an interest in this property as they own the adjacent land.

No land claims lodged or pending.

IN CLOSE PROXIMITY TO:

Main arterial routes

Shopping centres and all amenities
Hammanskraal, Soshanguve, Stinkwater and Temba colleges and schools