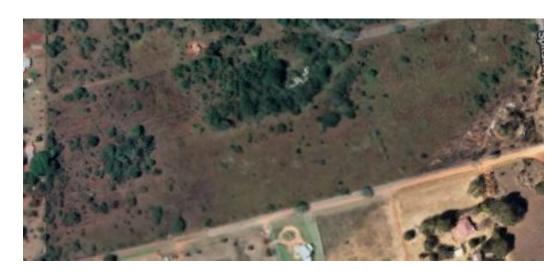

## 8.5 HECTARE VACANT LAND IN THE KAMEELDRIFT EAST FINALLY AVAILABLE TO THE DISCERNING INVESTOR

This is the ultimate 8.5 hectare property on the outskirts of Pretoria where vacant land is in great demand, for farming or for development for housing.

The property on offer is level and suitable for keeping cattle, sheep or goats or for planting crops. There are beautiful homesteads on well-manicured properties in the direct vicinity.

This lucrative opportunity will not be available for very long – so do not delay.