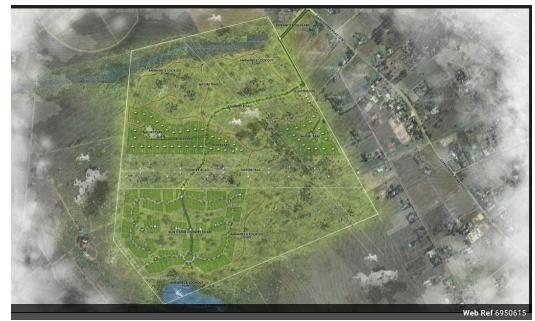

This is a rare opportunity for developers that does not often appear on the market and is an ideal venture for the discerning

405 Hectare township development on an expansive fertile property adjacent to a large dam with scenic views of the surrounding valley and beyond.

197 erf township development with all authorisations and EIA's in place plus a further 49 plots of 4.2 hectares each. The mere sale of the 49 plots can recover the total capital outlay.

MAIN FEATURES:

• 197 Erven township All authorisations and the EIA in place