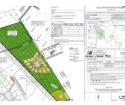

Monthly Rates R1,700

4,056,700m<sup>2</sup> Vacant Land For Sale in Grootfontein Ah

405 HECTARES WITH AUTHORISATIONS & EIA'S FOR A 197 ERF TOWNSHIP DEVELOPMENT & 49 PLOTS OF 4.2 HECTARES EACH

\*\*\*\*\* THE PRICE IS EXCLUSIVE OF VAT

This is a rare opportunity for developers that does not often appear on the market and is an ideal venture for the discerning

405 Hectare township development on an expansive fertile property adjacent to a large dam with scenic views of the surrounding valley and beyond.

197 erf township development with all authorisations and EIA's in place plus a further 49 plots of 4.2 hectares each. The mere sale of the 49 plots can recover the total capital outlay.

MAIN FEATURES:

• 197 Erven township All authorisations and the EIA in place