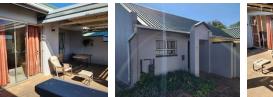

This well-maintained home offers a carpeted lounge and dining area with a sliding door opening to a private courtyard, creating a warm and welcoming space to relax.

The unit features one spacious bedroom with built-in cupboards, carpets, and sliding doors leading to a covered patio - perfect for morning tea or quiet afternoons.

The fully tiled bathroom includes a bath, shower, and fitted blinds. The kitchen is neatly laid out with tiled flooring, melamine cupboards, a four-plate stove, and blinds – functional and easy to maintain.

A single garage with a roll-up door ...

1

1

1

2