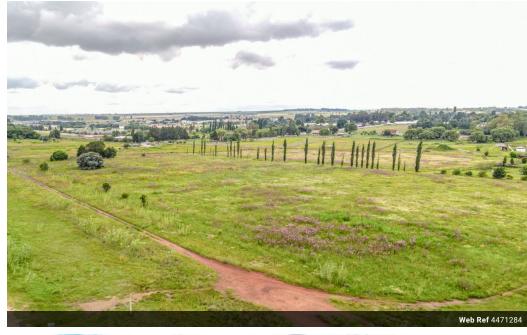

## LARGE VACANT STAND IN FAST DEVELOPING AREA

LARGE VACANT STAND IN FAST DEVELOPING AREA

This vacant stand, currently zoned as an agricultural holding, is situated on a busy intersection on 9th Street, Bredell. It is perfect for the development of warehousing, high density housing, a school or for a shopping centre. The closest warehouses to the property on offer are within 1 km from there.

The adjacent property of equal magnitude (2.9251 hectare), with an existing house and flat, will soon be on the market with the same agency. A combined surface area of 5.9069 hectare will then be available to the discerning developer. An offer on this property can be made subject to the availability of the adjacent stand, to ensure that the full potential of the combined portions are secured.

Properties of this size, on this main thorough fare, do not make it onto the market...