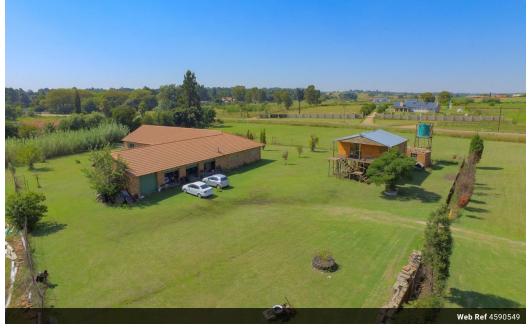

LARGE LEVEL PLOT IN BREDELL DEVELOPMENT PATH

**a** 4

Level small holding with large face brick homestead and flat currently zoned as an agricultural, situated just off a busy intersection on 9th Street, Bredell. Perfect for the development of high density housing (+/- 130 townhouses), warehousing, school or for a shopping centre.

The closest warehouses to the property on offer, are within 1 km and creeping ever closer at top speed. Sasol LP Gas- and Rand Water connections available on property - servitude runs along the border of the property.

Large newly built flat is an excellent rental income earner. Extremely strong borehole - approximately 60 000 liters per hour - that overflows in rainy season. Perfect for starting a bottling plant for mineral water. No housing developments in the vicinity that would detract from the..

## Features

| Interior     |   |
|--------------|---|
| Bedrooms     | 4 |
| Bathrooms    | 3 |
| Kitchens     | 1 |
| Recep. Rooms | 4 |

Exterior Garages Security Pool

4 No No Sizes Land Size

2Ha