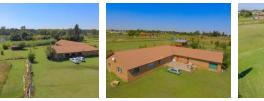

LARGE LEVEL PLOT IN BREDELL DEVELOPMENT PATH

**a** 4

Level small holding with large face brick homestead and flat currently zoned as an agricultural, situated just off a busy intersection on 9th Street, Bredell. Perfect for the development of high density housing (+/- 130 townhouses), warehousing, school or for a shopping centre.

Large newly built flat is an excellent rental income earner. Extremely strong borehole - approximately 60 000 liters per hour - that overflows in rainy season. Perfect for starting a bottling plant for mineral water. No housing developments in the vicinity that would detract from the..

## Features

| Interior     |   |
|--------------|---|
| Bedrooms     | 4 |
| Bathrooms    | 3 |
| Kitchens     | 1 |
| Recep. Rooms | 4 |

Exterior Garages Security Pool

4 No No Sizes Land Size

2Ha