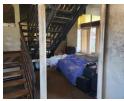

This double storey home can be transformed into something special.

Step into an L shape lounge and dining room which leads into the kitchen. The kitchen is convenient with wooden cupboards and tiled flooring.

Each of the three bedrooms is well sized with ample cupboard space, carpeted flooring and natural light shining through. The bathroom is fully tiled with a shower and a bath. The toilet is separate from the bathroom.