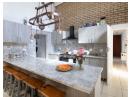

The open plan kitchen is convenient, smart and modern with melamine cupboards, tiled floors, as well as a scullery and laundry area with space for your washing machine and tumble dryer. For your cooking experiences a gas stove also forms part of this lovely kitchen.