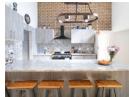

The open plan kitchen is convenient, smart and modern with melamine cupboards, tiled floors, as well as a scullery and laundry area with space for your washing machine and tumble dryer. For your cooking experiences a gas stove also forms part of this lovely kitchen.