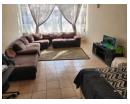

Step into a tiled entrance hall which leads into a spacious combined lounge and dining room. The kitchen is convenient with tiled floors, melamine cupboards with ample cupboard space, and a four-plate stove.

The large bedroom features tiled floors, build in cupboard and lots of natural light coming through the window. The bathroom is fully tiled, renovated and fitted with a bath and a toilet.

A carport for your vehicles also forms part of this property.