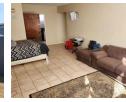

Step into a tiled entrance hall which leads into a spacious combined lounge and dining room. The kitchen is convenient with tiled floors, melamine cupboards with ample cupboard space, and a four-plate stove.