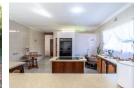

- Grand Entrance Hall Spacious and tiled, creating a welcoming first impression.
   Sunken Lounge Perfect for relaxation, featuring ample natural light.
   Open-Plan Dining Room & Kitchen Seamlessly connected with tiled flooring, ideal for family gatherings.
   Modern Kitchen Equipped with wooden cupboards, a convenient breakfast counter, and tiled floors.