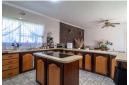

- Grand Entrance Hall Spacious and tiled, creating a welcoming first impression.
   Sunken Lounge Perfect for relaxation, featuring ample natural light.
   Open-Plan Dining Room & Kitchen Seamlessly connected with tiled flooring, ideal for family gatherings.
   Modern Kitchen Equipped with wooden cupboards, a convenient breakfast counter, and tiled floors.