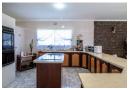

- Grand Entrance Hall Spacious and tiled, creating a welcoming first impression.
   Sunken Lounge Perfect for relaxation, featuring ample natural light.
   Open-Plan Dining Room & Kitchen Seamlessly connected with tiled flooring, ideal for family gatherings.
   Modern Kitchen Equipped with wooden cupboards, a convenient breakfast counter, and tiled floors.