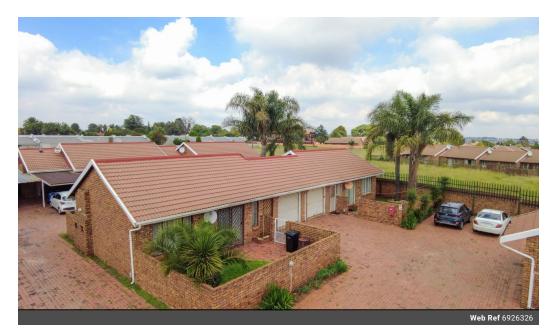

EYE IT AND YOU'LL BUY IT! ...

You will find this attractive simplex in the friendly neighbourhood of Birch Acres Ext 3.

Step into a spacious open plan lounge and kitchen with tiled flooring. The lounge features a sliding door opening into the private garden, and just the space to spend some quality time with family and friends.

Security is easy with the remote-control entrance gate, electric fencing, burglar...

## Features

| Pets Allowed | Yes |          |     |            |      |
|--------------|-----|----------|-----|------------|------|
| Interior     |     | Exterior |     | Sizes      |      |
| Bedrooms     | 2   | Garages  | 1   | Floor Size | 74m² |
| Bathrooms    | 1   | Security | Yes |            |      |
| Kitchens     | 1   | Pool     | No  |            |      |
| Recep. Rooms | 2   |          |     |            |      |