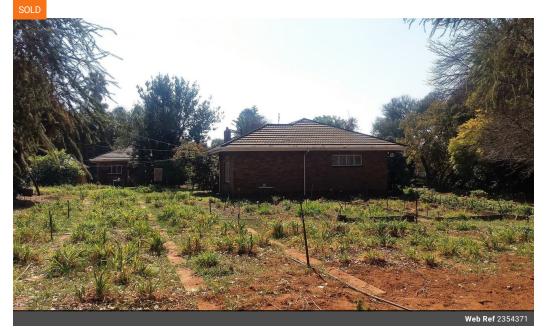

## Looking for a big stand? You found it

Investors Dream. Enormous stand at 2 513m2. Situated in a Semi enclosure Outside office and 2 servants quarters. Borehole and stand big enough to sub-divide

2,513m<sup>2</sup>