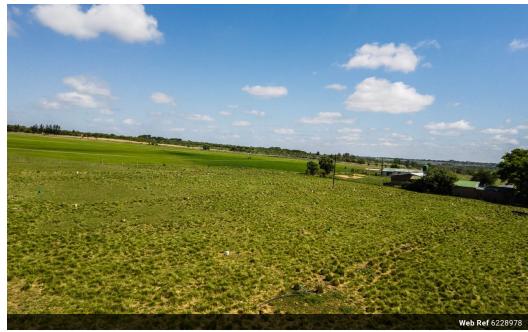

## LUCRATIVE WELL DEVELOPED FARM CLOSE TO PRETORIA

LUCRATIVE WELL DEVELOPED FARM CLOSE TO PRETORIA

Intensively farmed 32.5 hectare farm with ample water storage facilities/holder dams, water rights, centre pivots, dairy facilities, egg laying chicken infrastructure, three large houses and a flat, available to a discerning investor.

This fertile farm is situated on the banks of the Apies River in an area where bumper crops and successful farming are the norm for those folk who are dedicated to the land and the immense potential that it offers.

## MAIN FEATURES:

- Three large houses and a flat
- Three garages
- 32.5 hectares with paid-up water rights, two centre pivots and irrigated lands with special crops that provide fodder for the livestock (currently cattle and goats)