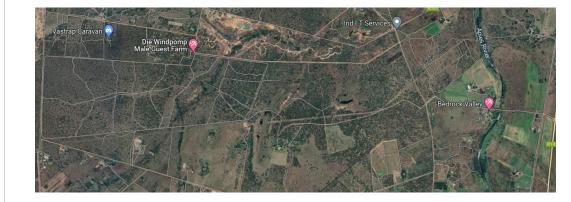

### 355Ha Farm For Sale in Lusthof

355 HECTARE FERTILE AGRICULTURAL LAND - SUITABLE FOR CATTLE OR GAME GRAZING OR FOR THE DEVELOPMENT OF AN INDUSTRIAL PARK NEAR HAMMANSKRAAL

355 Hectare - lucrative dual purpose investment opportunity - ideal for both game reserve, agricultural utilisation (crops or grazing) or industrial park.

Fertile agricultural land ideal for grazing cattle or for planting crops.

Borehole yields 3 500 liters per hour water.

DETAILED INFORMATION:

- Consists of two separate portions and currently utilised as a game reserve.
  One portion is a long narrow strip of land (150 meters wide) and ideal for an industrial park.
  Borehole 3 500 liters of water per hour.
- · Perfect for grazing cattle or sheep