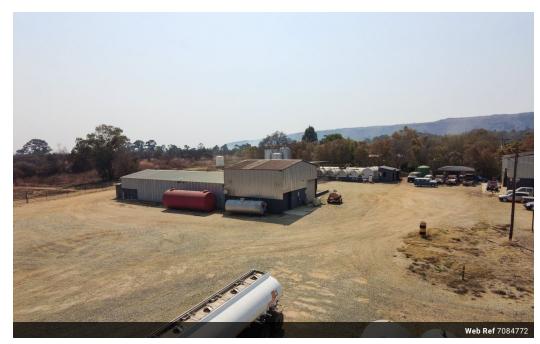

## WELL-EQUIPPED DIESEL DEPOT ON A BUSY HIGHWAY WITH EXTRA LAND FOR FURTHER DEVELOPMENT

WELL-EQUIPPED DIESEL DEPOT ON A BUSY HIGHWAY WITH EXTRA LAND FOR FURTHER DEVELOPMENT

Modern, well-equipped diesel depot on a busy highway, with extra land for further development.

## MAIN FEATURES:

- Five hectare property with EIA
- · Diesel delivery and collection points & forecourt pump
- 8 x 23 000 liter tanks