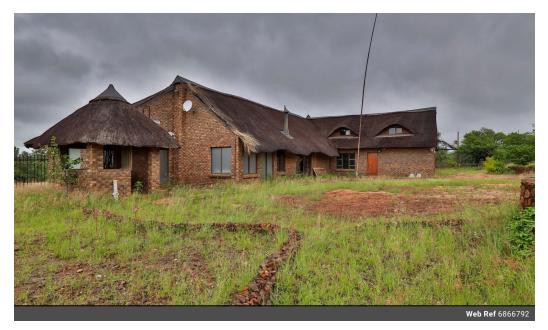

## Discover extraordinary views of the Bushveld

Discover extraordinary views of the Bushveld

Escape to Leeuwkloof Park Conservancy, a serene haven nestled within 500 hectares of unspoiled bushveld. Conveniently located just an hour from Johannesburg and 30 minutes from Pretoria, this exquisite property offers breathtaking views, rolling hills, and a secure setting for a truly unique lifestyle experience.

Property Highlights

- Open-plan lounge and dining room
- · Separate lapa with boma
- Swimming pool
- Jacuzzi
- Spacious modern kitchen
- Three with two bathrooms.
- · Covered patio to stunning views
- · Separate servants qauter.
- Double garages
- Abundant Wildlife

## **Features**

| Interior     |     | Exterior    |     | Sizes     |      |
|--------------|-----|-------------|-----|-----------|------|
| Bedrooms     | 3   | Garages     | 2   | Land Size | 21Ha |
| Bathrooms    | 3.5 | Security    | Yes |           |      |
| Kitchens     | 1   | Dom. Accom. | 1   |           |      |
| Recep. Rooms | 2   | Pool        | Yes |           |      |