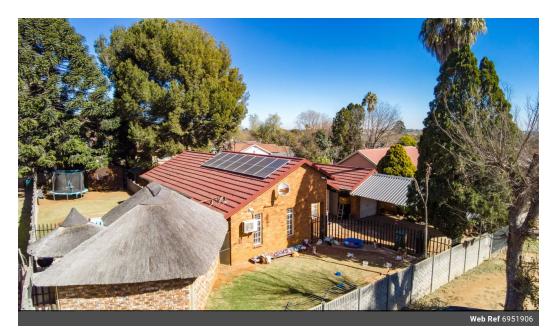

## Discover your perfect oasis with this stunning property featuring:

Discover your perfect oasis with this stunning property featuring:

- 3 Spacious Bedrooms (Main including an aircon)
   2 Bathrooms (including 1 en-suite)
   Dedicated Study Space

- Gourmet Kitchen equipped with a double ELO oven and gas stove
- Cozy Family Room with air conditioning for ultimate comfort
- · Advanced CCTV System with 6 cameras for your peace of mind
- Eco-Friendly Solar System featuring an 8kVA inverter, 10kVA lithium batteries, and 14 solar panels But that's not all! Enjoy:
   Fully Fenced Swimming Pool
   Wendy Houses with lights and electricity, perfect for storage or creative projects
   Generous Backyard for endless outdoor fun

- · Spacious Lapa (~30 sqm) for entertaining friends and family
- Single Garage + Carport for 2...

## Features

| Pets Allowed | Yes |                     |     |            |       |
|--------------|-----|---------------------|-----|------------|-------|
| Interior     |     | Exterior            |     | Sizes      |       |
| Bedrooms     | 3   | Garages             | 1   | Floor Size | 154m² |
| Bathrooms    | 2   | Carports / Parkings | 2   | Land Size  | 821m² |
| Kitchens     | 1   | Security            | Yes |            |       |
| Recep. Rooms | 3   | Dom. Accom.         | 1   |            |       |
| Studies      | 1   | Pool                | Yes |            |       |