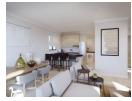

The modern kitchens will be featuring granite countertops with a top of the range gas stove and electric oven.

The building packages also allows you to customise your finishes and create the home of your dreams. You can also choose a stand that will suit your needs. Stands are priced according to their size. Prize for stands are R695 000-00.