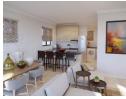

The modern kitchens will be featuring granite countertops with a top of the range gas stove and electric oven.

The building packages also allows you to customise your finishes and create the home of your dreams. You can also choose a stand that will suit your needs. Stands are priced according to their size. Prize for stands are R695 000-00.