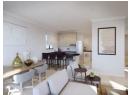

The modern kitchens will be featuring granite countertops with a top of the range gas stove and electric oven.

The building packages also allows you to customise your finishes and create the home of your dreams. You can also choose a stand that will suit your needs. Stands are priced according to their size. Prize for stands are R695 000-00.