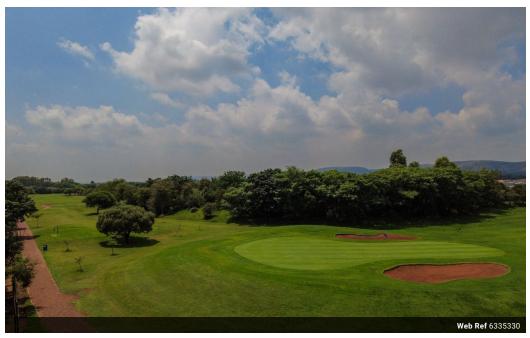

## 24,672m<sup>2</sup> Vacant Land For Sale in Theresapark

EXCELLENT INVESTMENT OPPORTUNITY - 2.4 HECTARES GOLF ESTATE SECTIONAL TITLE DEVELOPMENT WITH DENSITY OF 300 UNITS

DETAILS OF PROPOSED DEVELOPMENT:

- · Size: 2.4 Hectares
- · Zoned: Residential 3

- Density 300 sectional title units (on the consolidated erf) no objections to application.

  Units: One- and two bedroom units (proposed layout plans available)

  Architectural style: Based on modern country style to accommodate the average to higher entry-level market.

  Height: three storeys (provided second and third storeys do not affect privacy of adjoining properties
- Sales price of units: Starting price from R 500 000.
- · Locality: situated in the northern suburbs of Pretoria and adjacent to golf course that has been operational since 1990
- · Commencement:..