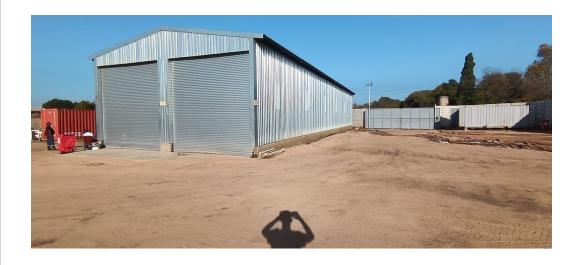

**Web Ref** 7099185

R244.4 per m<sup>2</sup>

Gross Monthly Rental R110,000 Excl. VAT

POMONA - Commercial Property for Lease – 7,500 SQM Total Area | Workshop & Office Included

POMONA - Commercial Property for Lease – 7,500 SQM Total Area | Workshop & Office Included Unlock the potential of your business with this expansive 7,500 square meter commercial property available for immediate lease. Ideally suited for industrial, logistics, or manufacturing operations, this site offers ample space, functionality, and accessibility. Ideal for Earth moving equipment and inter links.

- Property Features:
  Total Area: 7,500 sqm
- Workshop: 300 sqm Perfect for machinery, fabrication, repairs, or storage
- Office Space: 150 sqm Includes private rooms, meeting space, and administrative areas
- Yard/Open Space: Ample area for parking, storage, vehicle maneuvering, or future expansion
- ? Additional Highlights:
- Easy access for trucks and large vehicles