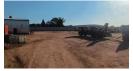

**Web Ref** 7099185

R244.4 per m<sup>2</sup>

Gross Monthly Rental R110,000 Excl. VAT

POMONA - Commercial Property for Lease – 7,500 SQM Total Area | Workshop & Office Included

POMONA - Commercial Property for Lease – 7,500 SQM Total Area | Workshop & Office Included Unlock the potential of your business with this expansive 7,500 square meter commercial property available for immediate lease. Ideally suited for industrial, logistics, or manufacturing operations, this site offers ample space, functionality, and accessibility. Ideal for Earth moving equipment and inter links.

- Property Features:
  Total Area: 7,500 sqm
- Workshop: 300 sqm Perfect for machinery, fabrication, repairs, or storage
- Office Space: 150 sqm Includes private rooms, meeting space, and administrative areas
- Yard/Open Space: Ample area for parking, storage, vehicle maneuvering, or future expansion
- ? Additional Highlights:
- Easy access for trucks and large vehicles