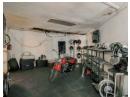

## 451m² Retail Sold in Lyttelton Manor

COMMERCIAL PROPERTY WITH LARGE SHOWROOM AND WORKSHOPS IN LYTTELTON MANOR CLOSE TO MAIN ARTERIAL ROUTES

Excellent investment opportunity in a sought-after business hub.

Prime, secure commercial stand with large showroom/retail area and workshops, on Botha Avenue, close to the N1 highway and other main arterial routes.

Excellent roadside exposure for marketing purposes, with ample advertisement space on outer walls.

ideal as property currently stands or for demolition and redevelopment of the well-situated property.

Land – 1 264 sqm Roofed area – 451 sqm

Zoned commercial and light industrial.

MAIN FFATURES