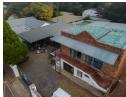

## 451m² Retail Sold in Lyttelton Manor

COMMERCIAL PROPERTY WITH LARGE SHOWROOM AND WORKSHOPS IN LYTTELTON MANOR CLOSE TO MAIN ARTERIAL ROUTES

Excellent investment opportunity in a sought-after business hub.

Prime, secure commercial stand with large showroom/retail area and workshops, on Botha Avenue, close to the N1 highway and other main arterial routes.

Excellent roadside exposure for marketing purposes, with ample advertisement space on outer walls.

ideal as property currently stands or for demolition and redevelopment of the well-situated property.

Land – 1 264 sqm Roofed area – 451 sqm

Zoned commercial and light industrial.

MAIN FFATURES