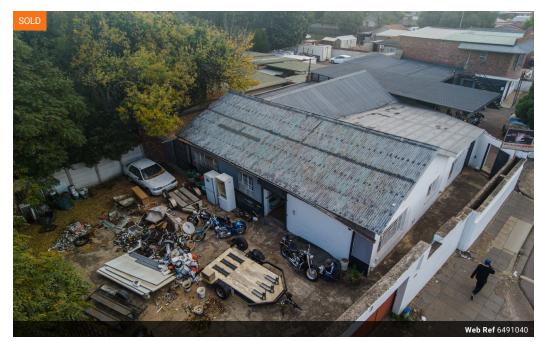

## 451m² Retail Sold in Lyttelton Manor

COMMERCIAL PROPERTY WITH LARGE SHOWROOM AND WORKSHOPS IN LYTTELTON MANOR CLOSE TO MAIN ARTERIAL ROUTES

Excellent investment opportunity in a sought-after business hub.

Prime, secure commercial stand with large showroom/retail area and workshops, on Botha Avenue, close to the N1 highway and other main arterial routes.

Excellent roadside exposure for marketing purposes, with ample advertisement space on outer walls.

ideal as property currently stands or for demolition and redevelopment of the well-situated property.

Land – 1 264 sqm Roofed area – 451 sqm

Zoned commercial and light industrial.

MAIN FFATURES